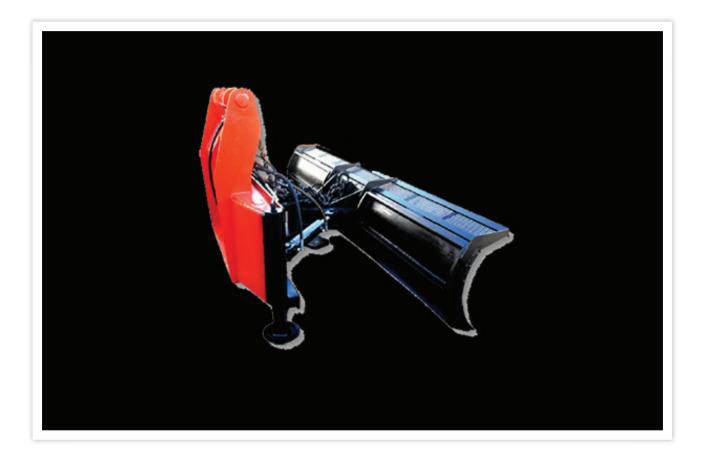

# EQUIPMENT: EASY ADD-ON FOR ROAD CLEARANCE & MAINTENANCE

The Pitbull<sup>™</sup> Grader Attachment is a robust and custom-built grader attachment used for above and below ground road maintenance.

Easily hooked up to an underground LHD, it allows for ease of use and boasts an articulated blade function.

## **GRADER ATTACHMENT**

PEED-GR

#### **TECHNICAL DATA : SPECIFICATIONS SHEET**

| Dimensions                                  |              |
|---------------------------------------------|--------------|
| Blade Length:                               | 3 000mm      |
| Blade Height:                               | 500 mm       |
| Operating pressure:                         | 115 Bar      |
|                                             |              |
| Quick release attachment (QRA)              | $\checkmark$ |
| Fitted with multiple angle locks.           | $\checkmark$ |
| Bennox cutting edge                         | $\checkmark$ |
| Bennox blade                                | $\checkmark$ |
| Reinforced backing plate                    | $\checkmark$ |
| Articulated blade                           | $\checkmark$ |
| Heavy duty articulation hydraulic-cylinders | $\checkmark$ |
| Articulation locking device                 | $\checkmark$ |
| Mounted onto LHD QDS                        | $\checkmark$ |