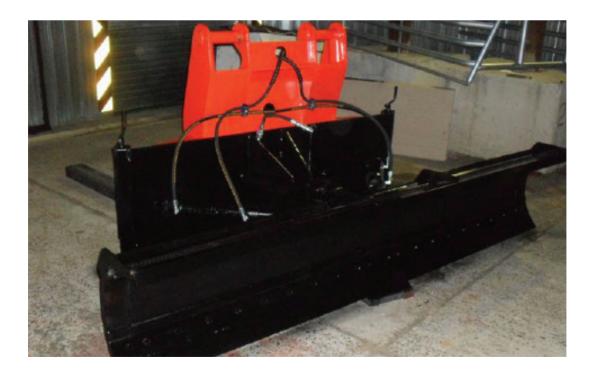

# EQUIPMENT: EASY ADD-ON FOR ROAD CLEARANCE & MAINTENANCE

The Pitbull<sup>™</sup> Grader Attachment is a robust and custom-built grader attachment used for above and below ground road maintenance.

Easily hooked up to an underground LHD, it allows for ease of use and boasts an articulated blade function.

## **GRADER ATTACHMENT**

PEED-GR

#### **TECHNICAL DATA : SPECIFICATIONS SHEET**

| Dimensions                                  |              |
|---------------------------------------------|--------------|
| Blade Length:                               | 3 000mm      |
| Blade Height:                               | 500 mm       |
| Operating pressure:                         | 115 Bar      |
|                                             |              |
| Quick release attachment (QRA)              | $\checkmark$ |
| Fitted with multiple angle locks.           | $\checkmark$ |
| Bennox cutting edge                         | $\checkmark$ |
| Bennox blade                                | $\checkmark$ |
| Reinforced backing plate                    | $\checkmark$ |
| Articulated blade                           | $\checkmark$ |
| Heavy duty articulation hydraulic-cylinders | $\checkmark$ |
| Articulation locking device                 | $\checkmark$ |
| Mounted onto LHD QDS                        | $\checkmark$ |