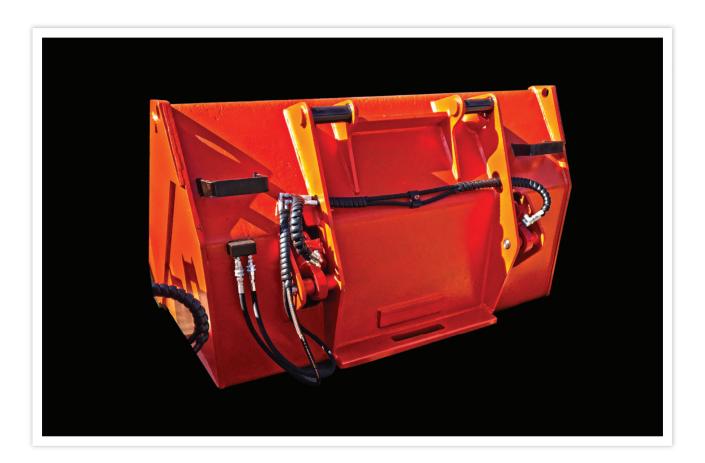

# [PEED-LHD] BUCKET ASSEMBLIES

## LOAD | HAUL | DUMP

Pitbull™ Bucket Assemblies are a re-make of the universal LHD buckets supplied by the OEM.

They are upgraded with reinforcements on the normal wear and tear parts.

Hinges and bosses are manufactured with increased carrying capacity.

The bucket assembly includes upgraded hydraulic cylinders, EN 19 pins and protective piping.

PEED-LHD