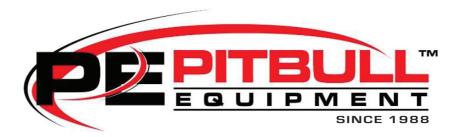

# [PEED-LHD] BUCKET ASSEMBLIES

## LOAD | HAUL | DUMP

Pitbull™ Bucket Assemblies are a re-make of the universal LHD buckets supplied by the OEM.

They are upgraded with reinforcements on the normal wear and tear parts.

Hinges and bosses are manufactured with increased carrying capacity.

The bucket assembly includes upgraded hydraulic cylinders, EN 19 pins and protective piping.

PEED-LHD

#### **TECHNICAL DATA: SPECIFICATIONS SHEET**

| Capacity                                          | 2.7m³        |
|---------------------------------------------------|--------------|
| All pins manufactured                             | EN19         |
| Bennox reinforced side plates.                    | ✓            |
| Bennox cutting edge.                              | $\checkmark$ |
| Additional side brace supports and reinforcements | $\checkmark$ |
| Robust bosses and heavy-duty hinge arrangement    | $\checkmark$ |
| Piping manifold                                   | $\checkmark$ |
| Piping supplied with spiral guard                 | $\checkmark$ |
| ROQ - Tuf push plate.                             | ✓            |
| Push plate cylinders                              | X2           |