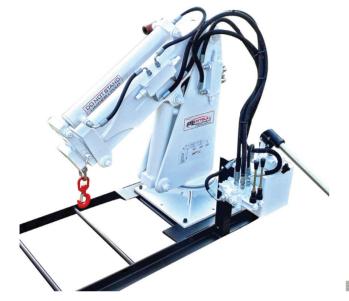

## [PE-100 SERIES] PITBULL<sup>™</sup> UTILITY CRANE

### **DESIGNED AND BUILT TO LAST**

A compact lightweight versatile crane with robust design, mounted to above and below ground light delivery vehicles and equipment. This unit is designed with a Load-and-Assist protocol.

The PE100 Series Utility Crane performs lifts in tight confines, employed in sectors where manoeuvrability and reach are important considerations.

New regulations disallow man handling of loads with excessive weights.