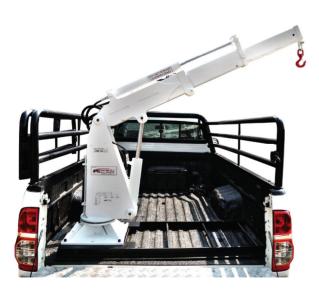

|
| Power pack driven.              | $\checkmark$            |
| Overload protection.            | $\checkmark$            |
| Load lock.                      | $\checkmark$            |

#### SAFETY FEATURES:

Hose failure valves on cylinders. Main relief valve. Port relief valves per function.

#### **QUALITY | PRECISION | PERFORMANCE**



12 Month Warranty on all structural and hydraulic components.\*

HEAD OFFICE | +27 34 981 3710 36 Stretch Cresent, Vryheid, Kwa-Zulu Natal South Africa, 3100



## UTILITY CRANE

PE 100 SERIES

#### LOAD DISPLACEMENT



#### FITTED TO BOTH BELOW AND ABOVE GROUND GENERAL PURPOSE VEHICLES.





## **UTILITY CRANE**

**PE 100 SERIES** 

# DEDICATION TO QUALITY, SAFETY, INCREASED PRODUCTIVITY AND INNOVATION IS OUR COMMITMENT, AND YOUR GUARANTEE.