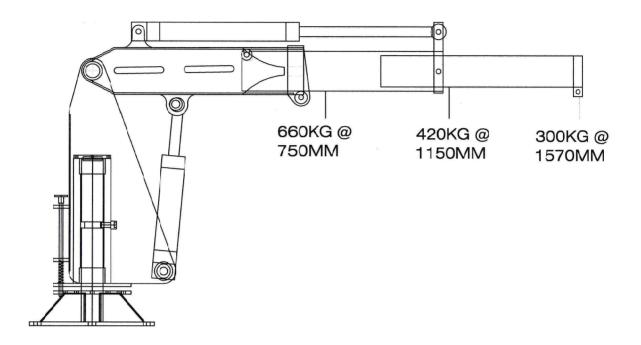

ic telescopic extension: | 1 150 mm                |
| Height in folded position:      | 885 mm                  |
| Hydraulic slew angle:           | 360 Degrees.            |
| Recommended oil flow:           | 10 Litres p.m.          |
| Power pack driven.              | $\checkmark$            |
| Overload protection.            | $\checkmark$            |
| Load lock.                      | $\checkmark$            |

#### SAFETY FEATURES:

Hose failure valves on cylinders. Main relief valve. Port relief valves per function.

#### **QUALITY | PRECISION | PERFORMANCE**



12 Month Warranty on all structural and hydraulic components.\*

HEAD OFFICE | +27 34 981 3710 36 Stretch Cresent, Vryheid, Kwa-Zulu Natal South Africa, 3100



## UTILITY CRANE

PE 100 SERIES

#### LOAD DISPLACEMENT



#### FITTED TO BOTH BELOW AND ABOVE GROUND GENERAL PURPOSE VEHICLES.





## **UTILITY CRANE**

**PE 100 SERIES** 

# DEDICATION TO QUALITY, SAFETY, INCREASED PRODUCTIVITY AND INNOVATION IS OUR COMMITMENT, AND YOUR GUARANTEE.