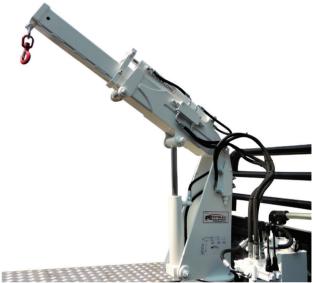

|
| Power pack driven.              | $\checkmark$            |
| Overload protection.            | $\checkmark$            |
| Load lock.                      | $\checkmark$            |

#### SAFETY FEATURES:

Hose failure valves on cylinders. Main relief valve. Port relief valves per function.

#### **QUALITY | PRECISION | PERFORMANCE**



12 Month Warranty on all structural and hydraulic components.\*

HEAD OFFICE | +27 34 981 3710 36 Stretch Cresent, Vryheid, Kwa-Zulu Natal South Africa, 3100



## UTILITY CRANE

PE 100 SERIES

#### LOAD DISPLACEMENT



#### FITTED TO BOTH BELOW AND ABOVE GROUND GENERAL PURPOSE VEHICLES.





## **UTILITY CRANE**

**PE 100 SERIES** 

# DEDICATION TO QUALITY, SAFETY, INCREASED PRODUCTIVITY AND INNOVATION IS OUR COMMITMENT, AND YOUR GUARANTEE.