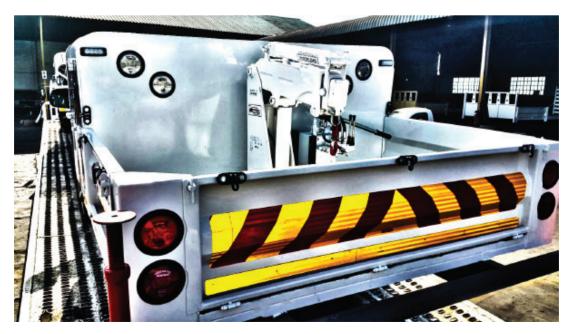

Refer to load diagram) |
| Lifting moment:                 | 1 Ton-meter             |
| Operating pressure:             | 115 Bar                 |
| Minimum reach:                  | 750mm                   |
| Hydraulic telescopic extension: | 1 150 mm                |
| Height in folded position:      | 885 mm                  |
| Hydraulic slew angle:           | 360 Degrees.            |
| Recommended oil flow:           | 10 Litres p.m.          |
| Power pack driven.              | $\checkmark$            |
| Overload protection.            | $\checkmark$            |
| Load lock.                      | $\checkmark$            |

#### SAFETY FEATURES:

Hose failure valves on cylinders. Main relief valve. Port relief valves per function.

#### **QUALITY | PRECISION | PERFORMANCE**



12 Month Warranty on all structural and hydraulic components.\*

HEAD OFFICE | +27 34 981 3710 36 Stretch Cresent, Vryheid, Kwa-Zulu Natal South Africa, 3100



## UTILITY CRANE

PE 100 SERIES

#### LOAD DISPLACEMENT



#### FITTED TO BOTH BELOW AND ABOVE GROUND GENERAL PURPOSE VEHICLES.





## **UTILITY CRANE**

**PE 100 SERIES** 

# DEDICATION TO QUALITY, SAFETY, INCREASED PRODUCTIVITY AND INNOVATION IS OUR COMMITMENT, AND YOUR GUARANTEE.