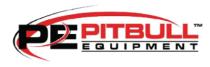

#### LOAD DISPLACEMENT

#### **TECHNICAL DATA : SPECIFICATIONS SHEET**

| Unit weight:                    | 195 Kg                  |
|---------------------------------|-------------------------|
| Load Lifting capacity:          | (Refer to load diagram) |
| Lifting moment:                 | 1 Ton-meter             |
| Operating pressure:             | 115 Bar                 |
| Minimum reach:                  | 750mm                   |
| Hydraulic telescopic extension: | 1 150 mm                |
| Height in folded position:      | 885 mm                  |
| Hydraulic slew angle:           | 360 Degrees.            |
| Recommended oil flow:           | 10 Litres p.m.          |
| Power pack driven.              | $\checkmark$            |
| Overload protection.            | $\checkmark$            |
| Load lock.                      | $\checkmark$            |