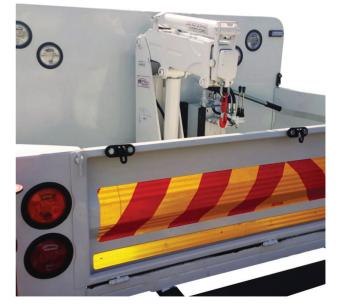

|
| Power pack driven.              | $\checkmark$            |
| Overload protection.            | $\checkmark$            |
| Load lock.                      | $\checkmark$            |

#### SAFETY FEATURES:

Hose failure valves on cylinders. Main relief valve. Port relief valves per function.

#### **QUALITY | PRECISION | PERFORMANCE**



12 Month Warranty on all structural and hydraulic components.\*

HEAD OFFICE | +27 34 981 3710 36 Stretch Cresent, Vryheid, Kwa-Zulu Natal South Africa, 3100



## UTILITY CRANE

PE 100 SERIES

#### LOAD DISPLACEMENT



#### FITTED TO BOTH BELOW AND ABOVE GROUND GENERAL PURPOSE VEHICLES.





## **UTILITY CRANE**

**PE 100 SERIES** 

# DEDICATION TO QUALITY, SAFETY, INCREASED PRODUCTIVITY AND INNOVATION IS OUR COMMITMENT, AND YOUR GUARANTEE.