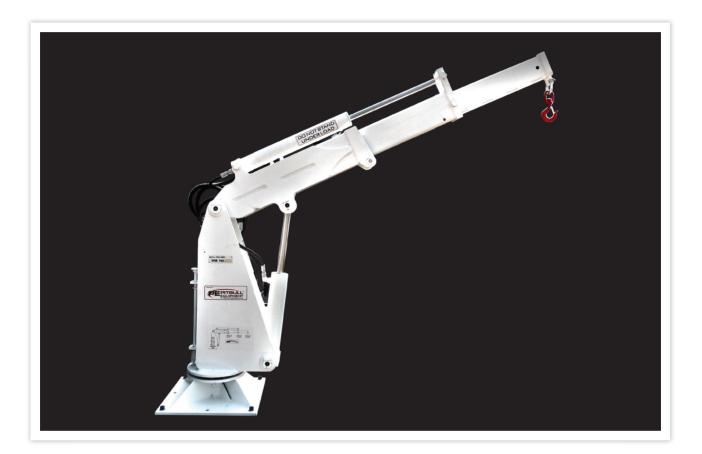

## [PE-100 SERIES] PITBULL<sup>™</sup> UTILITY CRANE

### **DESIGNED AND BUILT TO LAST**

A compact lightweight versatile crane with robust design, mounted to above and below ground light delivery vehicles and equipment. This unit is designed with a Load-and-Assist protocol.

The PE100 Series Utility Crane performs lifts in tight confines, employed in sectors where manoeuvrability and reach are important considerations.

New regulations disallow man handling of loads with excessive weights.

## **UTILITY CRANE**

PE 100 SERIES