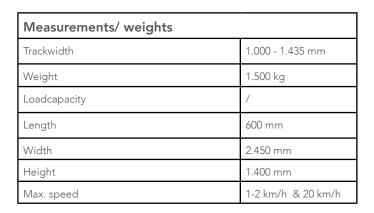

Automatic ballast distributor

- Height adjustable
- Width adjustable
- Normal und Metergauge

- Hydraulic cilinders
- Remote controlled
- Hydraulic powerpack

The mobile concrete mixer is the optimum machine for construction sites where concrete must be produced on site. With the mobile concrete mixing installation you can produce concrete in a precise, sustainable and individual way.