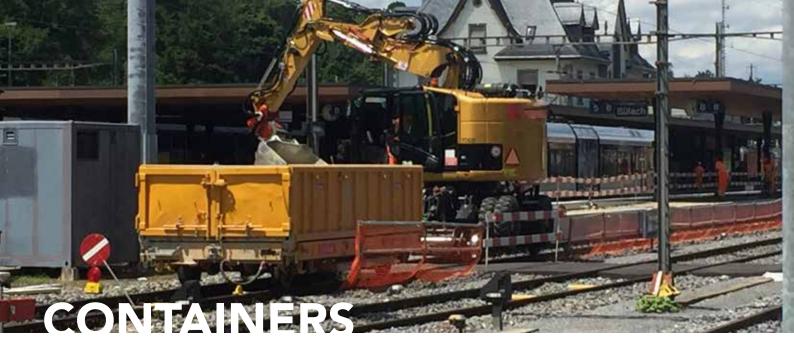

Containers (Universal)

- 20" ISO connector
- Doors

- Specific measurements
- Hardox bottom
- Hardox Sidewalls
- Sliding doors
- Stacking supports

Turntables based on the ACTS-VDL system. Integrated in the trailer or with twist lock.