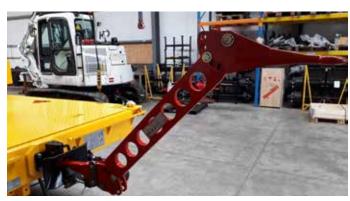

## **TOWING BARS**

According specification Straight or bended Eye or UIC

## **ADJUSTABLE TOWING BARS**

Height adjustable towingbar for 20.000 till 29.000 kg railtrailers