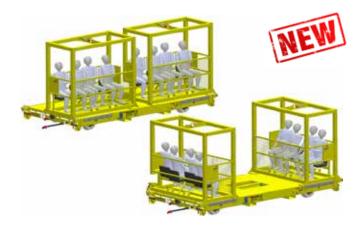

Approved safe passenger transport frames, to be mounted transversely or in the longitudinal direction so that there is sufficient load space.

- 4 to 8 people
- Safety belts
- Lifting eyes

- Emergency stop system (air)
- Step
- Removable aluminum railing

| Measurements/ weights |                    |
|-----------------------|--------------------|
| Trackwidth            | 1.000 - 1.435 mm   |
| Weight                | 750 kg             |
| Loadcapacity          | 4 - 8 persons      |
| Length                | 1.400 mm           |
| Width                 | 2.450 mm           |
| Height                | 2.100 mm           |
| Max. speed            | 1-2 km/h & 20 km/h |