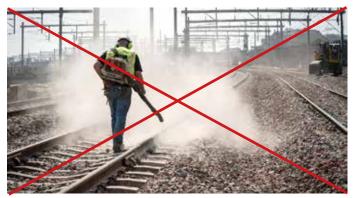

- Conveyercontainer
- Remote controlled
- Hydraulic powerpack

Waterspraysystem

One system for cleaning both sides of the rails and spraying a waterfilm against dust.

- Hydraulic pump
- Adjustable flow
- Adjustable width