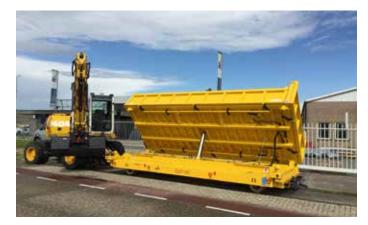

Rear or threeside tippers

- Telescopic cilinder
- Hydraulic doors
- Heightlimiter

- Measurements acc. spec
- Support
- Hardox bottom or sidewalls

| Measurements/ weights |                    |
|-----------------------|--------------------|
| Trackwidth            | 1.435 mm           |
| Weight                | 3.750 kg           |
| Loadcapacity          | 13.000 kg          |
| Length                | 4000 - 6.000 mm    |
| Width                 | 2.450 mm           |
| Height                | 700 mm             |
| Max. speed            | 1-2 km/h & 20 km/h |