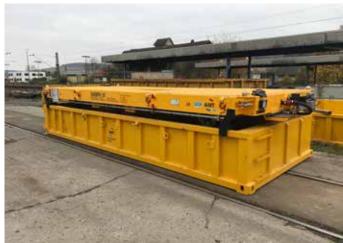

| Railtrailers 20.000 - 29.000 kg |                  |
|---------------------------------|------------------|
| Trackwidth                      | 1.000 - 1.435 mm |
| Weight                          | from 2.750 kg    |
| Loadcapacity                    | from 17.250 kg   |
| Length                          | 6.000 mm         |
| Width                           | 2.450 mm         |
| Height                          | 300 & 500 mm     |
| Max. speed                      | 20 km/h          |

Containers (Universal)

- 20" ISO connector
- Doors

- Specific measurements
- Hardox bottom
- Hardox Sidewalls
- Sliding doors
- Stacking supports

Turntables based on the ACTS-VDL system. Integrated in the trailer or with twist lock.