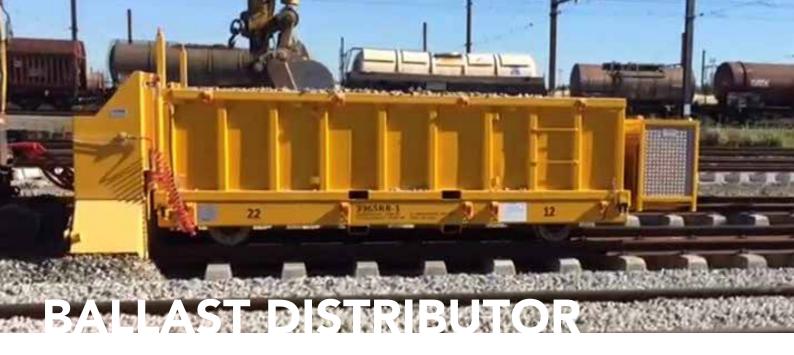

Automatic ballast distributor

- Height adjustable
- Width adjustable
- Normal und Metergauge

- Hydraulic cilinders
- Remote controlled
- Hydraulic powerpack

The mobile concrete mixer is the optimum machine for construction sites where concrete must be produced on site. With the mobile concrete mixing installation you can produce concrete in a precise, sustainable and individual way.