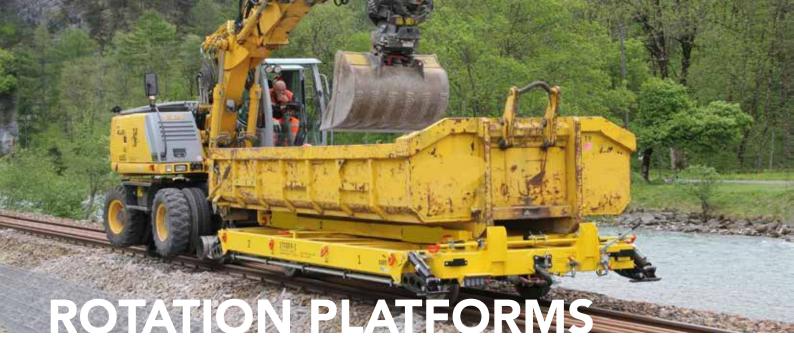

Containers (Universal)

- 20" ISO connector
- Doors

- Specific measurements
- Hardox bottom
- Hardox Sidewalls
- Sliding doors
- Stacking supports

Turntables based on the ACTS-VDL system. Integrated in the trailer or with twist lock.

- ISO Connection
- Double secured

- Hydraulic supports
- Hydraulic movement

| Measurements/ weights |                  |
|-----------------------|------------------|
| Trackwidth            | 1.000 - 1.435 mm |
| Weight                | 1.000 - 2.000 kg |
| Loadcapacity          | 15.000 kg        |
| Length                | 6.000 mm         |
| Width                 | 2.450 mm         |
| Height                | 650 mm           |
| Max. speed            | 20 km/h          |

According specification. No crane needed.

- ISO onnection (VDL Hooklifstystem)
- Lightweight