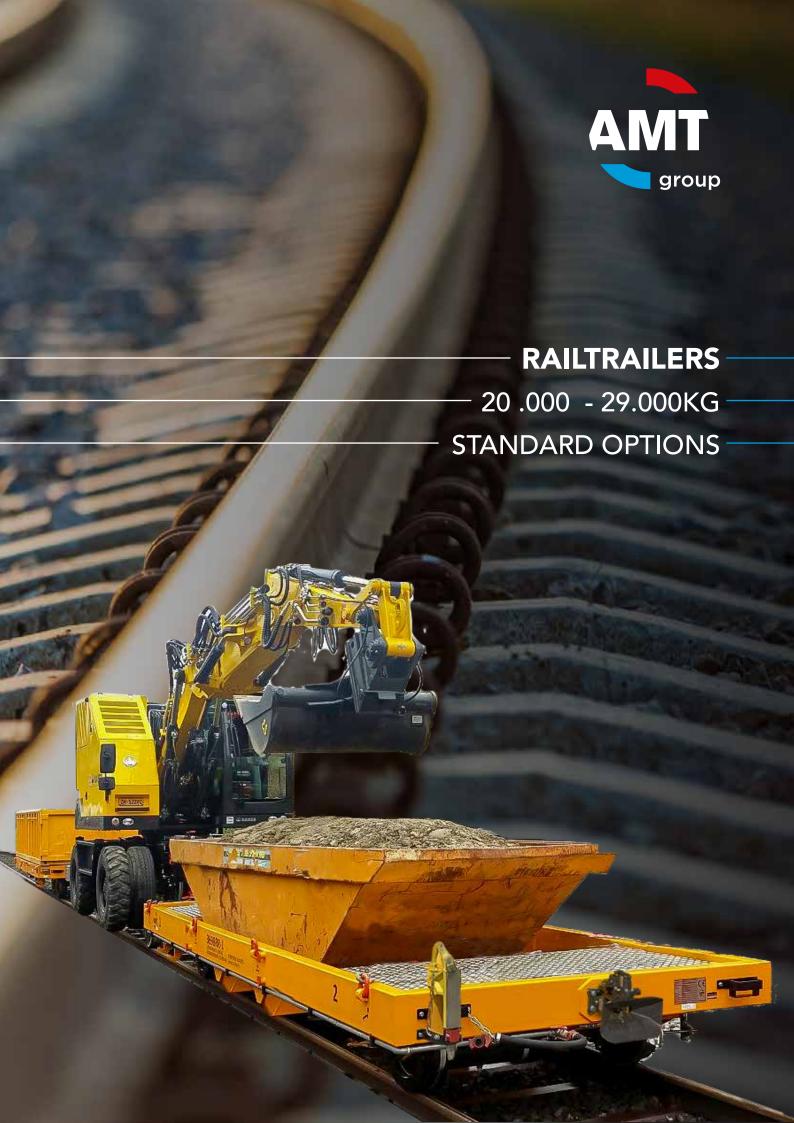

AMT railtrailers are designed to allow you to work as efficiently as possible. The trailers are built according to customer specifications. The compact, low construction and low unladen weight allows for optimal use of the capacity. The robust frame, heavy-duty bearings, and reliable brakes ensure minimum maintenance requirements.

## **SPECIFICATIONS AND OPTIONS**