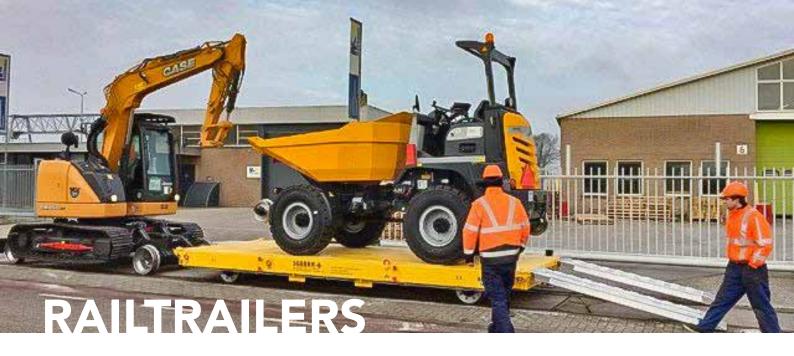

AMT railtrailers are designed to allow you to work as efficiently as possible. The trailers are built according to customer specifications. The compact, low construction and low unladen weight allows for optimal use of the capacity. The robust frame, heavy-duty bearings, and reliable brakes ensure minimum maintenance requirements.

In addition to the standard flatbed design, a lowered bottom (300mm), or container wagon with turntable are also optionally available. Additional support legs and hydraulic operation are also options.