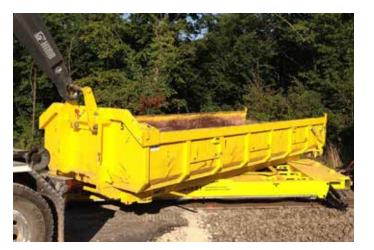

Rear or threeside tippers

- Telescopic cilinder
- Hydraulic doors
- Heightlimiter

- Measurements acc. spec
- Support
- Hardox bottom or sidewalls

| Measurements/ weights |                    |
|-----------------------|--------------------|
| Trackwidth            | 1.435 mm           |
| Weight                | 3.750 kg           |
| Loadcapacity          | 13.000 kg          |
| Length                | 4000 - 6.000 mm    |
| Width                 | 2.450 mm           |
| Height                | 700 mm             |
| Max. speed            | 1-2 km/h & 20 km/h |