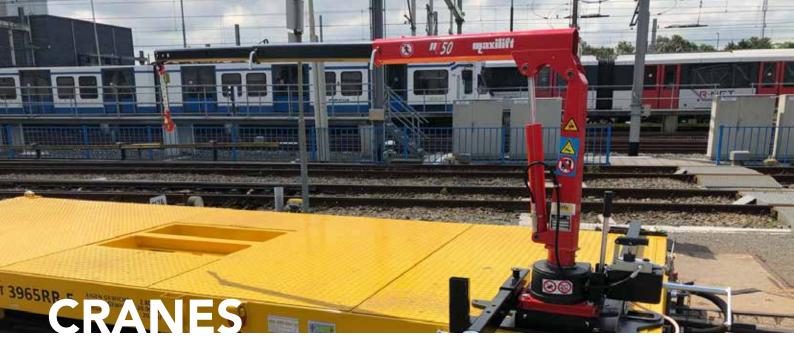

Demountable crane

- Twistlockonnectors
- Supports
- Manually operated

## Options

• Hydraulic- elektric operated

| Measurements/ weights |                  |
|-----------------------|------------------|
| Trackwidth            | 1.000 - 1.435 mm |
| Weight                | 150 kg           |
| Loadcapacity          | 500 kg           |
| Length                | 2.500 mm         |
| Width                 | 360 degrees      |
| Height                | 0 - 3.500 mm     |
| Max. speed            | 0 & 20 km/h      |