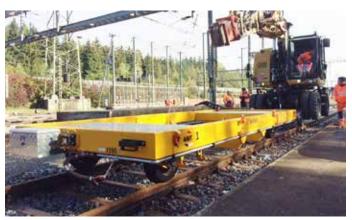

AMT railtrailers are designed to allow you to work as efficiently as possible. The trailers are built according to customer specifications. The compact, low construction and low unladen weight allows for optimal use of the capacity. The robust frame, heavy-duty bearings, and reliable brakes ensure minimum maintenance requirements.

All railtrailers have been designed in compliance with the European legal requirements set out in NEN EN 15954. The construction of any wagon is in accordance with applicable national guidelines. (such as TCVT, Infrabel, TSA, BAV, EBA &DB).

All our vehicles are equipped with an approved braking system. These braking systems can be regulated hydraulically as well as pneumatically.

Our railtrailers come standard equipped with various lifting and hauling eyes, a towing bar, Braking/ Lampbrackets, Twistlocks and an aluminium tool storage box.

In addition to the standard flatbed design, a lowered bottom (300mm), or container wagon with turntable are also optionally available. Additional support legs and hydraulic operation are also options.