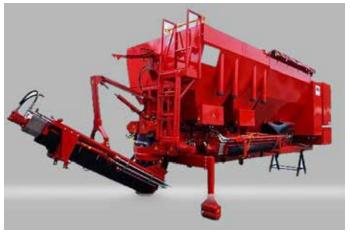

Rear or threeside tippers

- Telescopic cilinder
- Hydraulic doors
- Heightlimiter

- Measurements acc. spec
- Support
- Hardox bottom or sidewalls

| Measurements/ weights |                    |
|-----------------------|--------------------|
| Trackwidth            | 1.435 mm           |
| Weight                | 3.750 kg           |
| Loadcapacity          | 13.000 kg          |
| Length                | 4000 - 6.000 mm    |
| Width                 | 2.450 mm           |
| Height                | 700 mm             |
| Max. speed            | 1-2 km/h & 20 km/h |