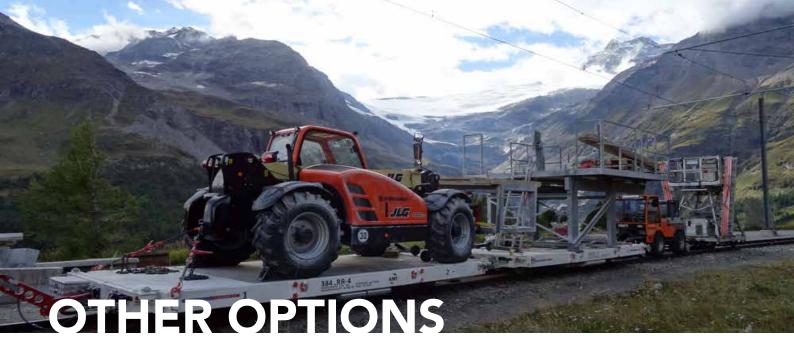

AMT railtrailers are designed to allow you to work as efficiently as possible. The trailers are built according to customer specifications. The compact, low construction and low unladen weight allows for optimal use of the capacity. The robust frame, heavy-duty bearings, and reliable brakes ensure minimum maintenance requirements.

In addition to the standard flatbed design, a lowered bottom (300mm), or container wagon with turntable are also optionally available. Additional support legs and hydraulic operation are also options.