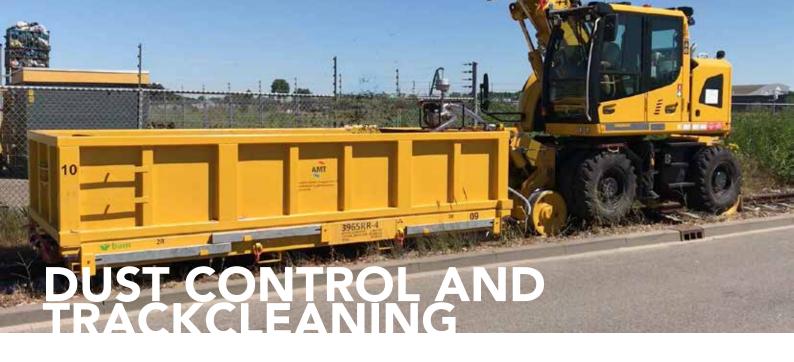

- Conveyercontainer
- Remote controlled
- Hydraulic powerpack

Waterspraysystem

One system for cleaning both sides of the rails and spraying a waterfilm against dust.

- Hydraulic pump
- Adjustable flow
- Adjustable width