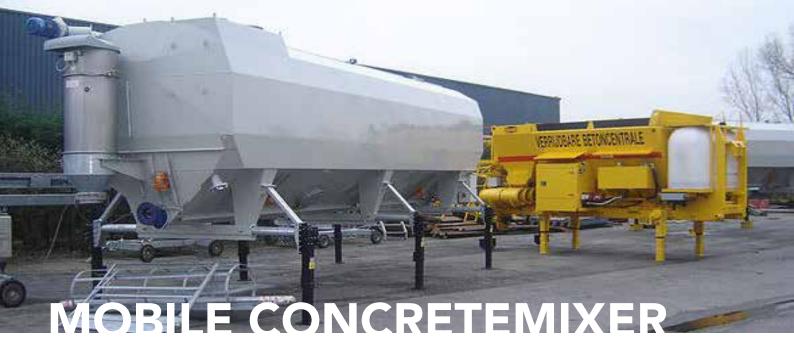

Automatic ballast distributor

- Height adjustable
- Width adjustable
- Normal und Metergauge

- Hydraulic cilinders
- Remote controlled
- Hydraulic powerpack

The mobile concrete mixer is the optimum machine for construction sites where concrete must be produced on site. With the mobile concrete mixing installation you can produce concrete in a precise, sustainable and individual way.