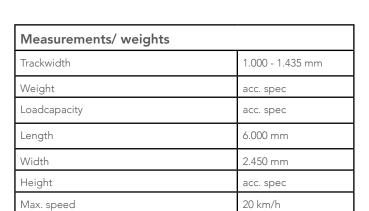

| Railtrailers 20.000 - 29.000 kg |                  |
|---------------------------------|------------------|
| Trackwidth                      | 1.000 - 1.435 mm |
| Weight                          | from 2.750 kg    |
| Loadcapacity                    | from 17.250 kg   |
| Length                          | 6.000 mm         |
| Width                           | 2.450 mm         |
| Height                          | 300 & 500 mm     |
| Max. speed                      | 20 km/h          |