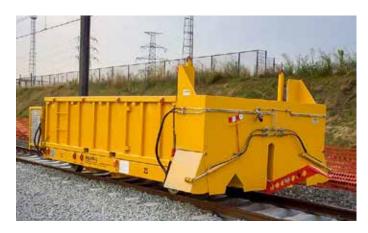

AMT railtrailers are designed to allow you to work as efficiently as possible. The trailers are built according to customer specifications. The compact, low construction and low unladen weight allows for optimal use of the capacity. The robust frame, heavy-duty bearings, and reliable brakes ensure minimum maintenance requirements.

#### Basic

- 6 x 2.45 m of 5 x 2 m
- Bottom 500mm from track
- Twistlockonnectors (20" or acc. spec)
- Fail saife brakesystem (air or hydraulic till 60 ‰)

| Railtrailers 20.000 - 29.000 kg |                  |
|---------------------------------|------------------|
| Trackwidth                      | 1.000 - 1.435 mm |
| Weight                          | from 2.750 kg    |
| Loadcapacity                    | from 17.250 kg   |
| Length                          | 6.000 mm         |
| Width                           | 2.450 mm         |
| Height                          | 300 & 500 mm     |
| Max. speed                      | 20 km/h          |