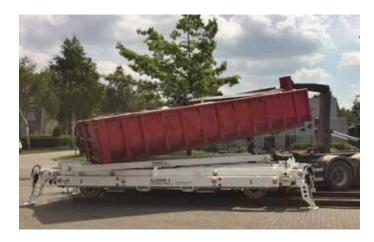

Rear or threeside tippers

- Telescopic cilinder
- Hydraulic doors
- Heightlimiter

- Measurements acc. spec
- Support
- Hardox bottom or sidewalls

| Measurements/ weights |                    |
|-----------------------|--------------------|
| Trackwidth            | 1.435 mm           |
| Weight                | 3.750 kg           |
| Loadcapacity          | 13.000 kg          |
| Length                | 4000 - 6.000 mm    |
| Width                 | 2.450 mm           |
| Height                | 700 mm             |
| Max. speed            | 1-2 km/h & 20 km/h |