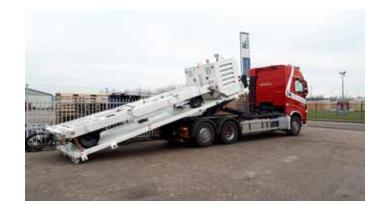

According specification. No crane needed.

- ISO onnection (VDL Hooklifstystem)
- Lightweight

## Options

• Integrated railwheels

| Measurements/ weights |                    |
|-----------------------|--------------------|
| Trackwidth            | 1000 - 1435mm      |
| Weight                | 2.000 - 2.500 kg   |
| Loadcapacity          | 13.500 - 15.000 kg |
| Length                | 6.500 - 8.000 mm   |
| Width                 | 2.450 mm           |
| Height                | 800 mm             |
| Max. speed            | 20 km/h            |