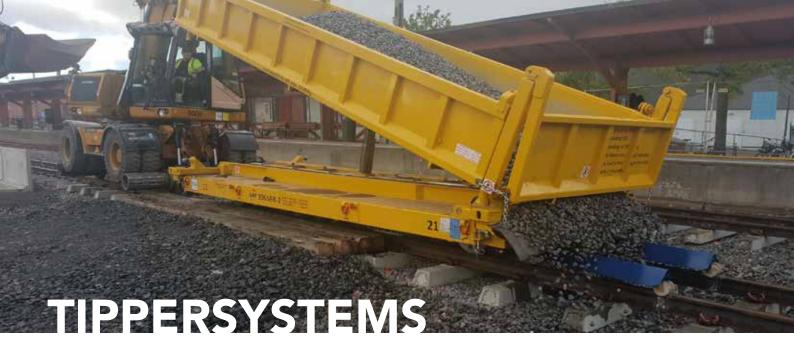

Rear or threeside tippers

- Telescopic cilinder
- Hydraulic doors
- Heightlimiter

- Measurements acc. spec
- Support
- Hardox bottom or sidewalls

| Measurements/ weights |                    |
|-----------------------|--------------------|
| Trackwidth            | 1.435 mm           |
| Weight                | 3.750 kg           |
| Loadcapacity          | 13.000 kg          |
| Length                | 4000 - 6.000 mm    |
| Width                 | 2.450 mm           |
| Height                | 700 mm             |
| Max. speed            | 1-2 km/h & 20 km/h |