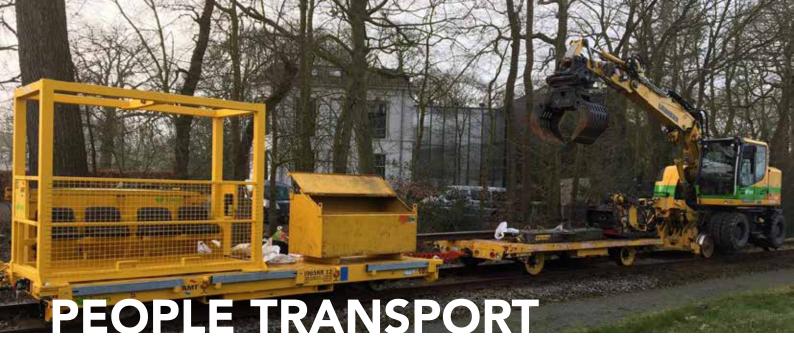

Approved safe passenger transport frames, to be mounted transversely or in the longitudinal direction so that there is sufficient load space.

- 4 to 8 people
- Safety belts
- Lifting eyes

- Emergency stop system (air)
- Step
- Removable aluminum railing

| Measurements/ weights |                    |
|-----------------------|--------------------|
| Trackwidth            | 1.000 - 1.435 mm   |
| Weight                | 750 kg             |
| Loadcapacity          | 4 - 8 persons      |
| Length                | 1.400 mm           |
| Width                 | 2.450 mm           |
| Height                | 2.100 mm           |
| Max. speed            | 1-2 km/h & 20 km/h |