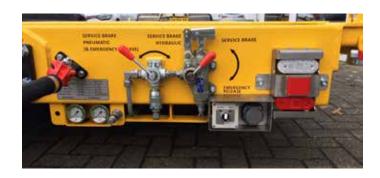

All our vehicles are equipped with an approved braking system. These braking systems can be regulated hydraulically as well as pneumatically.

Our railtrailers come standard equipped with various lifting and hauling eyes, a towing bar, Braking/ Lampbrackets, Twistlocks and an aluminium tool storage box.

## **Additional options**

- Combination brakes (Hydraulic and Pneumatic
- Lights
- Demountable midsection loadingheight (bottom) 300mm from track
- Removable side panels
- Demountabel sides or Container
- Hydraulic Power Packs
- (Hydraulically) operated support
- Aluminium ramps