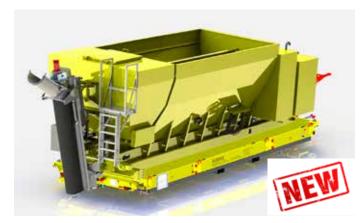

Automatic ballast distributor

- Height adjustable
- Width adjustable
- Normal und Metergauge

- Hydraulic cilinders
- Remote controlled
- Hydraulic powerpack

The mobile concrete mixer is the optimum machine for construction sites where concrete must be produced on site. With the mobile concrete mixing installation you can produce concrete in a precise, sustainable and individual way.