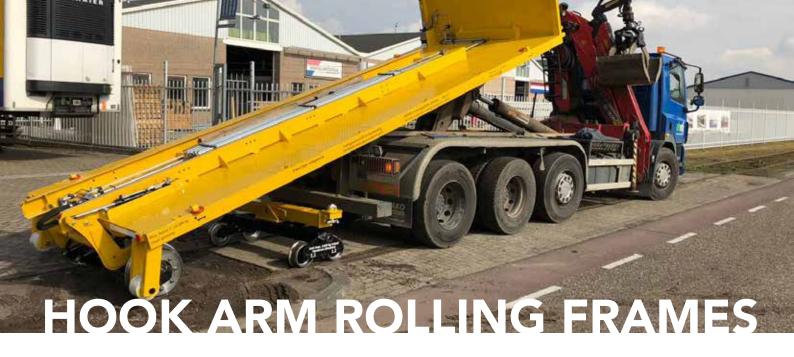

According specification. No crane needed.

- ISO onnection (VDL Hooklifstystem)
- Lightweight

## Options

• Integrated railwheels

| Measurements/ weights |                    |
|-----------------------|--------------------|
| Trackwidth            | 1000 - 1435mm      |
| Weight                | 2.000 - 2.500 kg   |
| Loadcapacity          | 13.500 - 15.000 kg |
| Length                | 6.500 - 8.000 mm   |
| Width                 | 2.450 mm           |
| Height                | 800 mm             |
| Max. speed            | 20 km/h            |