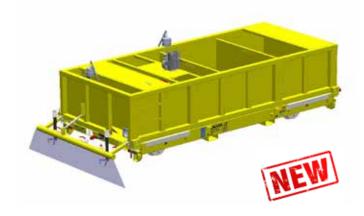

Containers (Universal)

- 20" ISO connector
- Doors

- Specific measurements
- Hardox bottom
- Hardox Sidewalls
- Sliding doors
- Stacking supports

Turntables based on the ACTS-VDL system. Integrated in the trailer or with twist lock.

- ISO Connection
- Double secured

- Hydraulic supports
- Hydraulic movement

| Measurements/ weights |                  |
|-----------------------|------------------|
| Trackwidth            | 1.000 - 1.435 mm |
| Weight                | 1.000 - 2.000 kg |
| Loadcapacity          | 15.000 kg        |
| Length                | 6.000 mm         |
| Width                 | 2.450 mm         |
| Height                | 650 mm           |
| Max. speed            | 20 km/h          |