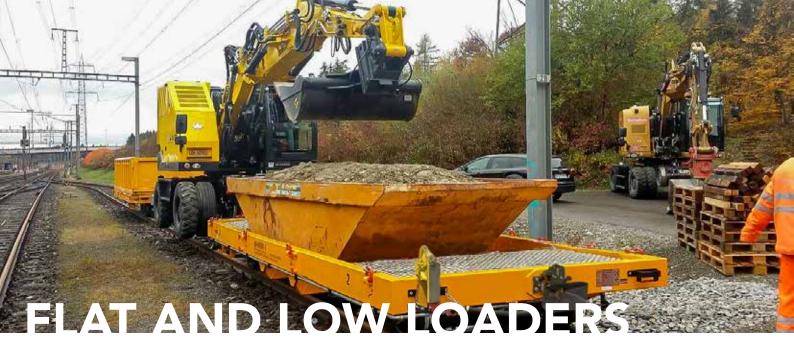

In addition to the standard flatbed design, a lowered bottom (300mm), or container wagon with turntable are also optionally available. Additional support legs and hydraulic operation are also options.

#### Basic

- 6 x 2.45 m of 5 x 2 m
- Bottom 500mm from track
- Twistlockonnectors (20" or acc. spec)
- Fail saife brakesystem (air or hydraulic till 60 ‰)