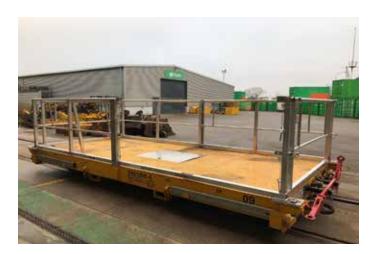

AMT railtrailers are designed to allow you to work as efficiently as possible. The trailers are built according to customer specifications. The compact, low construction and low unladen weight allows for optimal use of the capacity. The robust frame, heavy-duty bearings, and reliable brakes ensure minimum maintenance requirements.

#### Basic

- 6 x 2.45 m of 5 x 2 m
- Bottom 500mm from track
- Twistlockonnectors (20" or acc. spec)
- Fail saife brakesystem (air or hydraulic till 60 ‰)