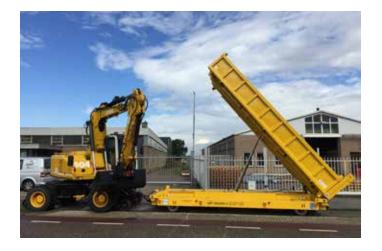

Rear or threeside tippers

- Telescopic cilinder
- Hydraulic doors
- Heightlimiter

- Measurements acc. spec
- Support
- Hardox bottom or sidewalls

| Measurements/ weights |                    |
|-----------------------|--------------------|
| Trackwidth            | 1.435 mm           |
| Weight                | 3.750 kg           |
| Loadcapacity          | 13.000 kg          |
| Length                | 4000 - 6.000 mm    |
| Width                 | 2.450 mm           |
| Height                | 700 mm             |
| Max. speed            | 1-2 km/h & 20 km/h |