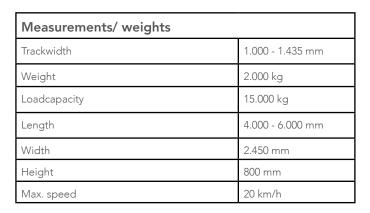

- ISO Connection
- Double secured

- Hydraulic supports
- Hydraulic movement

| Measurements/ weights |                  |
|-----------------------|------------------|
| Trackwidth            | 1.000 - 1.435 mm |
| Weight                | 1.000 - 2.000 kg |
| Loadcapacity          | 15.000 kg        |
| Length                | 6.000 mm         |
| Width                 | 2.450 mm         |
| Height                | 650 mm           |
| Max. speed            | 20 km/h          |