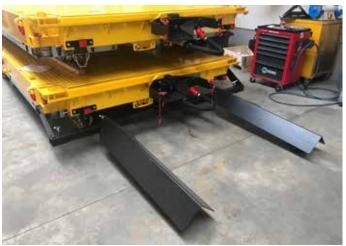

## **ALUMINIUM RAMPS** & SUPPORTS

Up to 15.500 kg

## **Additional options**

- Combination brakes (Hydraulic and Pneumatic
- Lights
- Demountable midsection loadingheight (bottom) 300mm from track
- Removable side panels
- Demountabel sides or Container
- Hydraulic Power Packs
- (Hydraulically) operated support
- Aluminium ramps