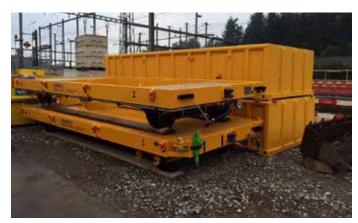

Containers (Universal)

- 20" ISO connector
- Doors

- Specific measurements
- Hardox bottom
- Hardox Sidewalls
- Sliding doors
- Stacking supports

Turntables based on the ACTS-VDL system. Integrated in the trailer or with twist lock.