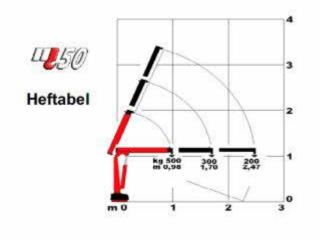

## Options

• Hydraulic- elektric operated

| Measurements/ weights |                  |
|-----------------------|------------------|
| Trackwidth            | 1.000 - 1.435 mm |
| Weight                | 150 kg           |
| Loadcapacity          | 500 kg           |
| Length                | 2.500 mm         |
| Width                 | 360 degrees      |
| Height                | 0 - 3.500 mm     |
| Max. speed            | 0 & 20 km/h      |