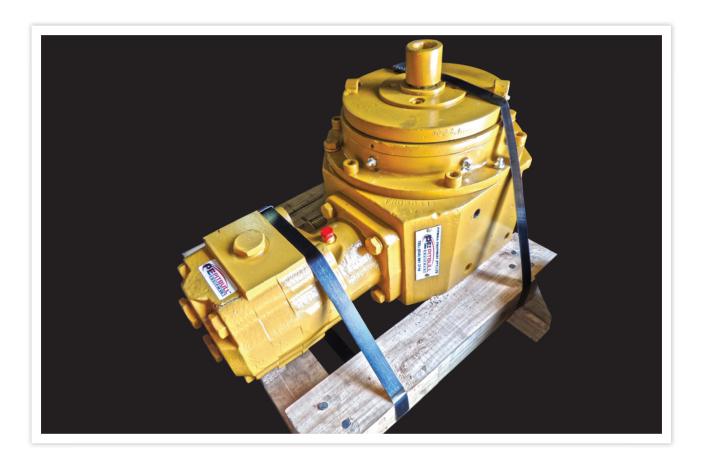

# [PEDH] ROOFBOLTER DRILL HEADS

This drill head has been designed to fit onto Fletcher machines. It is a universal type drill-head and can be fitted to hydraulic and /or pneumatic operations.

Universal application for ease of business.

### **BUILT TOUGH. ENGINEERED TO LAST.**

#### **TECHNICAL DATA: SPECIFICATIONS SHEET**

|  |  | lriven. |
|--|--|---------|
|  |  |         |
|  |  |         |

Hydraulically driven geared-unit.

Angle-box. (Increased torque)

Universal application and fitment.

Hardened chuck and insert.

Latest technology sealing application.

Rated 210 Bar.