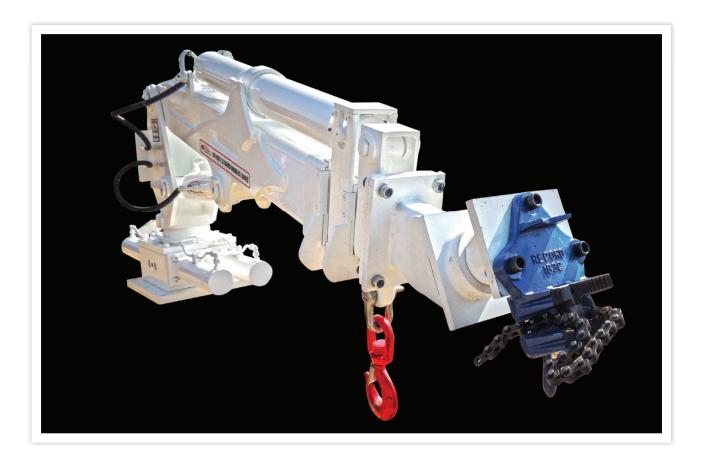

### **CABLE-ROLLER**

Pitbull™ 300 Series Utility Crane attachment.

This attachment allows for easy assist in underground cable installation.

As the installation progresses the PE-300 Series Utility Crane follows with the booms extended and the roller performs a support guide-and-hold function whilst the cable is secured to the roof.

Allowing for cable handling without the risk of personal injury.

This quick-attach facility with durable construction is ideally employed when there is a need to move or shift equipment short distances.

The Pitbull™ Chock facilitates the creep/progression function in underground mining.

PE300-CR