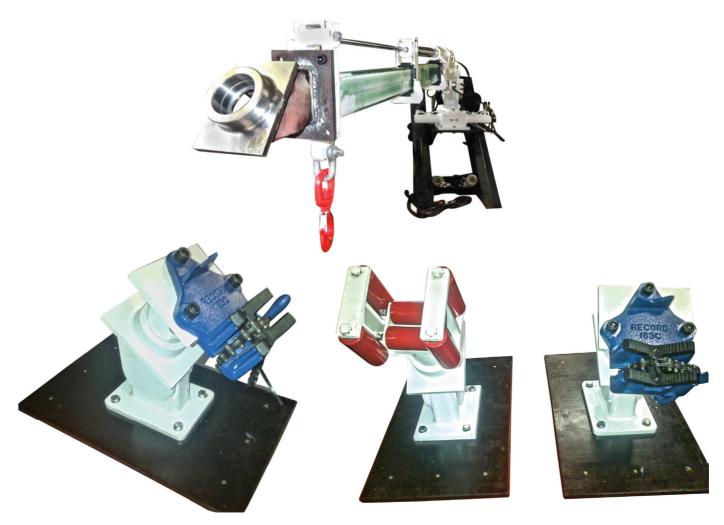

### **CABLE-ROLLER**

Pitbull™ 300 Series Utility Crane attachment.

This attachment allows for easy assist in underground cable installation.

As the installation progresses the PE-300 Series Utility Crane follows with the booms extended and the roller performs a support guide-and-hold function whilst the cable is secured to the roof.

Allowing for cable handling without the risk of personal injury.

This quick-attach facility with durable construction is ideally employed when there is a need to move or shift equipment short distances.

The Pitbull™ Chock facilitates the creep/progression function in underground mining.

PE300-CR

### **TECHNICAL DATA: SPECIFICATIONS SHEET**

| Framework            | Mild steel plate |
|----------------------|------------------|
| Robust steel rollers | EN8              |
| Turntable            | Bearing          |
| Rotation:            | Continuous       |
| Attachment           | Bolt-on          |