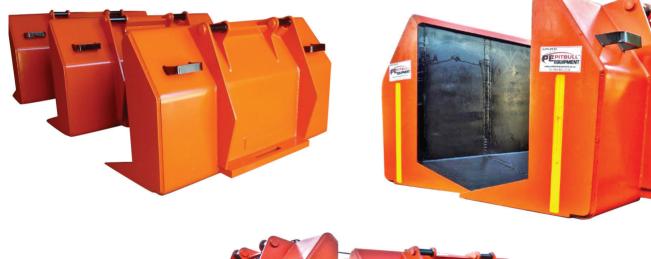

# [PEED-CH] PITBULL™ CHOCK

## **HEAVY DUTY PUSH PLATE**

Continuous relocation of mining equipment is key to progression and site development.

This innovative heavy-duty quick hitch attachment is designed as an effective tool to protect LHD buckets and other non-designated equipment performing a non-designated task.

i.e.: grading and pushing and relocating of equipment.

PEED-CH